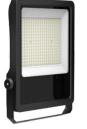

## LED FLOOD LIGHTS

FLX-JL01

## 50W-400W

KINLIGHTS new flood light is a lamp designed with the concept of easy installation and energy saving. Product quality is reliable. IP65 waterproof die-cast aluminum lamp body and glass lens cover design, excellent light efficiency, long life, can be used in harsh weather conditions such as rain and snow, improve the stability and durability of outdoor lighting.

## Application

This series of floodlights are widely used in indoor and outdoor places. Protection IP65 design, can be installed in large sports centers, projects on bridges, billboard lighting, villa gardens, outdoor wall washers and various parks. Can be wall mounted, ground mounted, ceiling mounted or high mast mounted.