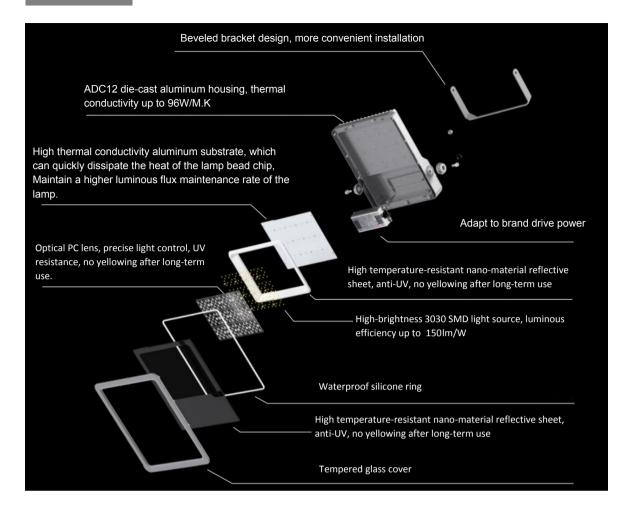

ull set of export certification is complete.

## Application

This series of floodlights are widely used in indoor and outdoor places. Protection IP65 design, can be installed in large sports centers, projects on bridges, billboard lighting, villa gardens, outdoor wall washers and various parks. Can be wall mounted, ground mounted, ceiling mounted or high mast mounted.

#### Product overview





Thermal Control Technology:

Adopt advanced finite element analysis technology to optimize the heat dissipation structure design of the product.To achieve better cost performance for customers.









58.66

Effect of lamp heat on air

Unit: °C



Schematic Diagram of Conduction Heat Dissipation



Schematic diagram of convection heat dissipation

#### Temperature rise curve

## Exploded view:



## Optical schematic :







## Product Specifications

| Electrical parameters      |                         |               |               |               |               |               |
|----------------------------|-------------------------|---------------|---------------|---------------|---------------|---------------|
| Model                      | FLX-JL01-50W            | FLX-JL01-100W | FLX-JL01-150W | FLX-JL01-200W | FLX-JL01-300W | FLX-JL01-400W |
| Input Vol.                 | AC200-277V, 50/60Hz     |               |               |               |               |               |
| LED Chip                   | SMD3030                 |               |               |               |               |               |
| CRI                        | Ra>70(Default)/Ra>80    |