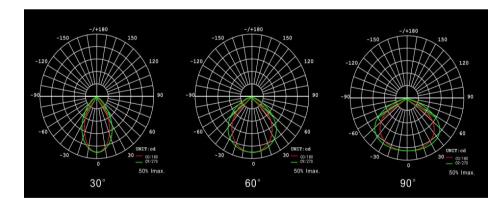

## Optical schematic :

## Product Specifications

| Electrical parameters      |                         |               |               |               |               |               |
|----------------------------|-------------------------|---------------|---------------|---------------|---------------|---------------|
| Model                      | FLX-JL01-50W            | FLX-JL01-100W | FLX-JL01-150W | FLX-JL01-200W | FLX-JL01-300W | FLX-JL01-400W |
| Input Vol.                 | AC200-277V, 50/60Hz     |               |               |               |               |               |
| LED Chip                   | SMD3030                 |               |               |               |               |               |
| CRI                        | Ra>70(Default)/Ra>80    |               |               |               |               |               |
| ССТ                        | 3000~6500K              |               |               |               |               |               |
| Beam Angle                 | 30° 60° 90°120°         |               |               |               |               |               |
| Luminous Efficiency        | 140LM/W 150LM/W 170LM/W |               |               |               |               |               |
| Luminous Flux              | 7500Lm                  | 15000Lm       | 22500Lm       | 30000Lm       | 45000Lm       | 60000Lm       |
| Basic parameters           |                         |               |               |               |               |               |
| Degree of protection       | IP65&IK08               |               |               |               |               |               |
| Environment<br>temperature | -25°C ~+45°C            |               |               |               |               |               |
| Housing Color              | Black (Default)/Grey    |               |               |               |               |               |
| Body Material              | ADC12 die-cast aluminum |               |               |               |               |               |
| Protective cover           | Tempered glass          |               |               |               |               |               |
| Warranty                   | 5 years                 |               |               |               |               |               |