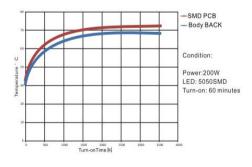

-corrosion coating.
- 7. IP65 outdoor structural waterproof.
- 8.5 years reliable warranty.
- 9. A full set of export certification is complete.

## Application

This series of floodlights are widely used in indoor and outdoor places. Protection IP65 design, can be installed in large sports centers, projects on bridges, billboard lighting, villa gardens, outdoor wall washers and various parks. Can be wall mounted, ground mounted, ceiling mounted or high mast mounted.

#### Product overview





Thermal Control Technology:

Adopt advanced finite element analysis technology to optimize the heat dissipation structure design of the product.To achieve better cost performance for customers.









58.66

Effect of lamp heat on air

Unit: °C



Schematic Diagram of Conduction Heat Dissipation



Schematic diagram of convection heat dissipation

#### Temperature rise curve

## Exploded view:



## Optical schematic :







## Product Specifications

| Electrical parameters      |                         |               |               |               |               |               |
|----------------------------|-------------------------|---------------|---------------|---------------|---------------|---------------|
| Model                      | FLX-JL01-50W            | FLX-JL01-100W | FLX-JL01-150W | FLX-JL01-200W | FLX-JL01-300W | FLX-JL01-400W |
| Input Vol.                 | AC200-277V, 50/60Hz     |               |               |               |               |               |
| LED Chip                   | SMD3030                 |               |               |