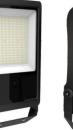

## LED FLOOD LIGHTS

FLX-JL01

## 50W-400W

KINLIGHTS new flood light is a lamp designed with the concept of easy installation and energy saving. Product quality is reliable. IP65 waterproof die-cast aluminum lamp body and glass lens cover design, excellent light efficiency, long life, can be used in harsh weather conditions such as rain and snow, improve the stability and durability of outdoor lighting.

## Application

This series of floodlights are widely used in indoor and outdoor places. Protection IP65 design, can be installed in large sports centers, projects on bridges, billboard lighting, villa gardens, outdoor wall washers and various parks. Can be wall mounted, ground mounted, ceiling mounted or high mast mounted.