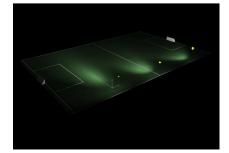

## Application

This series of floodlights are widely used in indoor and outdoor places. Protection IP65 design, can be installed in large sports centers, projects on bridges, billboard lighting, villa gardens, outdoor wall washers and various parks. Can be wall mounted, ground mounted, ceiling mounted or high mast mounted.