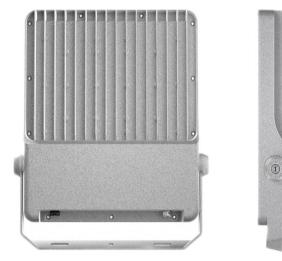

## LED FLOOD LIGHTS

FLX-JL01

## 50W-400W

KINLIGHTS new flood light is a lamp designed with the concept of easy installation and energy saving. Product quality is reliable. IP65 waterproof die-cast aluminum lamp body and glass lens cover design, excellent light efficiency, long life, can be used in harsh weather conditions such as rain and snow, improve the stability and durability of outdoor lighting.

## Application

This series of floodlights are widely used in indoor and outdoor places. Protection IP65 design, can be installed in large sports centers, projects on bridges, billboard lighting, villa gardens, outdoor wall washers and various parks. Can be wall mounted, ground mounted, ceiling mounted or high mast mounted.