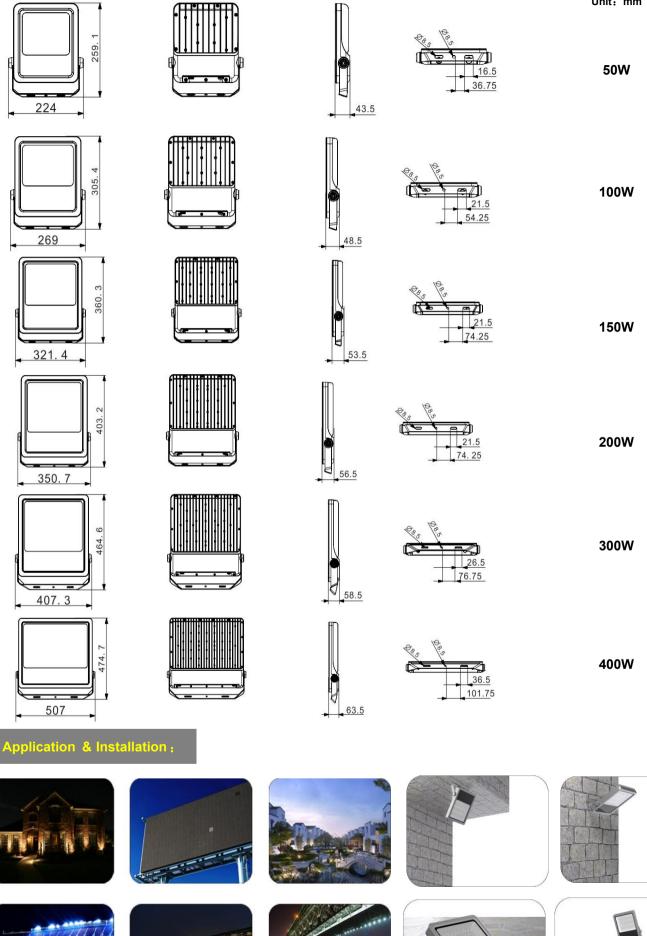

rature | -25°C ~+45°C            |               |               |               |               |               |
| Housing Color              | Black (Default)/Grey    |               |               |               |               |               |
| Body Material              | ADC12 die-cast aluminum |               |               |               |               |               |
| Protective cover           | Tempered glass          |               |               |               |               |               |
| Warranty                   | 5 years                 |               |               |               |               |               |

# Lens model:





100W





200W



300W

300W



400W



50W







150W









100W

150W

200W

400W

## Product Size:

Unit: mm



A. Lenza F. (D)

SIST