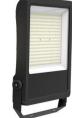

## LED FLOOD LIGHTS

FLX-JL01

## 50W-400W

KINLIGHTS new flood light is a lamp designed with the concept of easy installation and energy saving. Product quality is reliable. IP65 waterproof die-cast aluminum lamp body and glass lens cover design, excellent light efficiency, long life, can be used in harsh weather conditions such as rain and snow, improve the stability and durability of outdoor lighting.

## Application

This series of floodlights are widely used in indoor and outdoor places. Protection IP65 design, can be installed in large sports centers, projects on bridges, billboard lighting, villa gardens, outdoor wall washers and various parks. Can be wall mounted, ground mounted, ceiling mounted or high mast mounted.