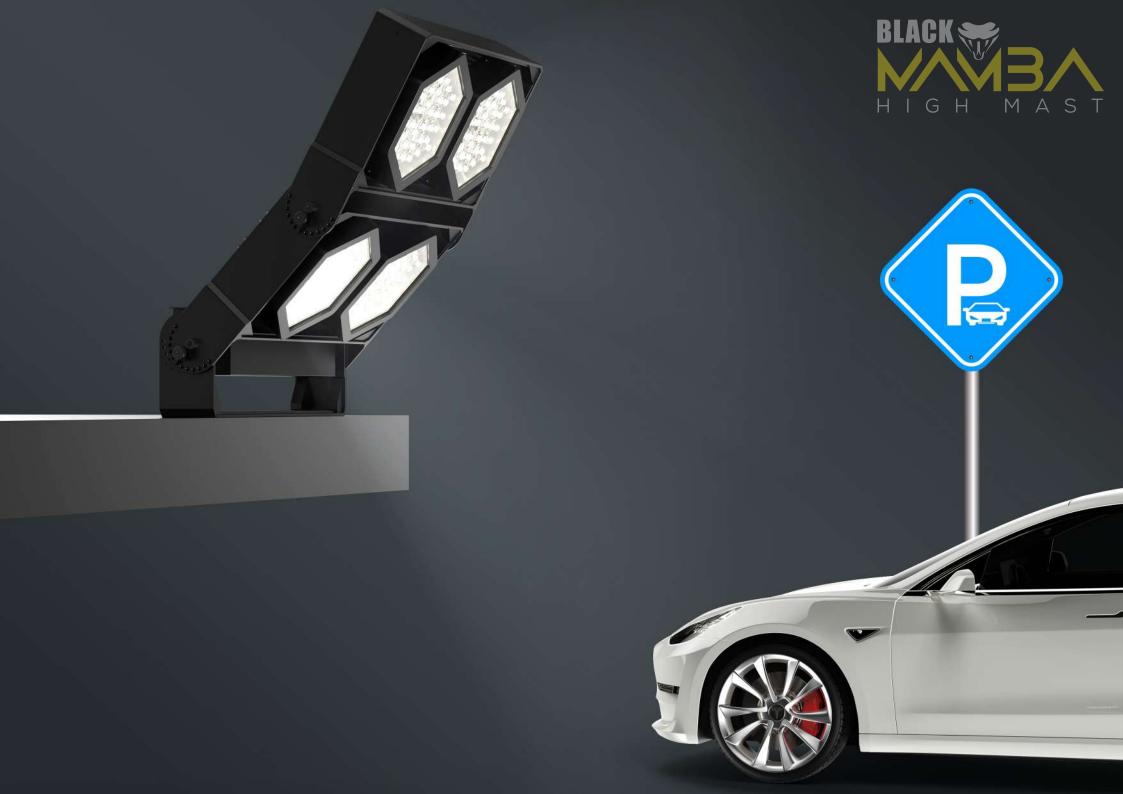

## **LED FLOOD LIGHT**

FL-JL07: Available in 100 / 200 / 300 / 400 / 600 / 800 /900 /1200 / models

For

FOUR TRADITIONAL TYPE

Flexible Aluminium Tube
Fortified Pretcetion of AC WIRE against aging.

**High Working Temperature**Traditional type, driver is sealed inside the housing.

# ndependant Heat dissipation Design

40°

Comparing with traditional

Flood Light with built-in driver,

KINLIGHTS light achieves

longer lifespan working under

lower temperature.

FL07-JL MAMBA Series