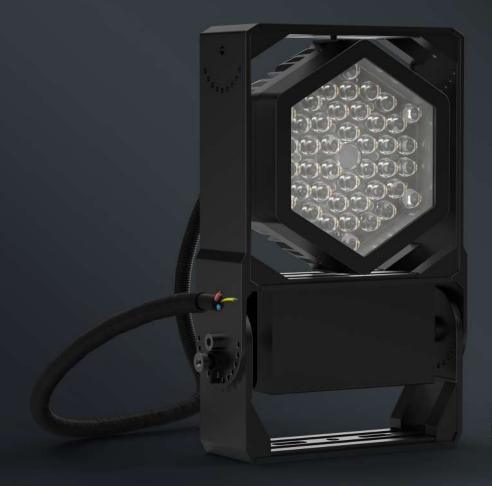

## **LED FLOOD LIGHT**

FL-JL07: Available in 100 / 200 / 300 / 400 / 600 / 800 /900 /1200 / models

For

FOUR TRADITIONAL TYPE

Flexible Aluminium Tube
Fortified Pretcetion of AC WIRE against aging.

**High Working Temperature**Traditional type, driver is sealed inside the housing.