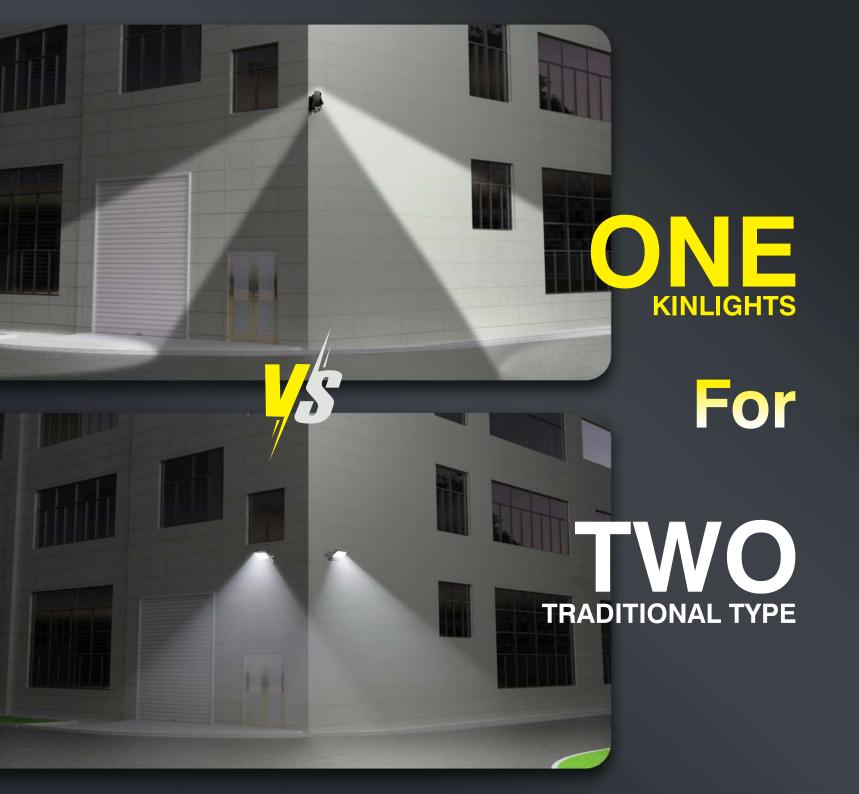

## **LED FLOOD LIGHT**

FL-JL07: Available in 100 / 200 / 300 / 400 / 600 / 800 /900 /1200 / models

For

FOUR TRADITIONAL TYPE

Flexible Aluminium Tube
Fortified Pretcetion of AC WIRE against aging.

**High Working Temperature**Traditional type, driver is sealed inside the housing.