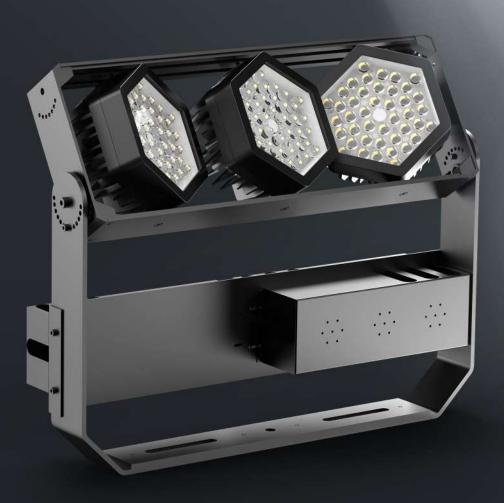

## **LED FLOOD LIGHT**

FL-JL07: Available in 100 / 200 / 300 / 400 / 600 / 800 /900 /1200 / models

For

FOUR TRADITIONAL TYPE

Flexible Aluminium Tube
Fortified Pretcetion of AC WIRE against aging.

**High Working Temperature**Traditional type, driver is sealed inside the housing.

# ndependant Heat dissipation Design

40°

Comparing with traditional

Flood Light with built-in driver,

KINLIGHTS light achieves

longer lifespan working under

lower temperature.

FL07-JL MAMBA Series