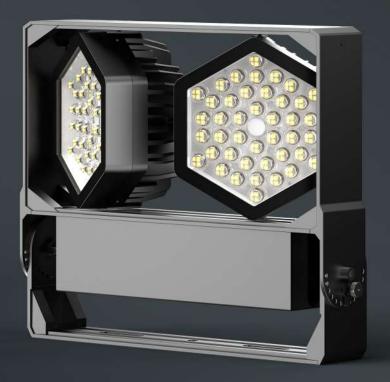

## **LED FLOOD LIGHT**

FL-JL07: Available in 100 / 200 / 300 / 400 / 600 / 800 /900 /1200 / models

For

FOUR TRADITIONAL TYPE

Flexible Aluminium Tube
Fortified Pretcetion of AC WIRE against aging.

**High Working Temperature**Traditional type, driver is sealed inside the housing.

# ndependant Heat dissipation Design

40°

Comparing with traditional

Flood Light with built-in driver,

KINLIGHTS light achieves

longer lifespan working under

lower temperature.

FL07-JL MAMBA Series