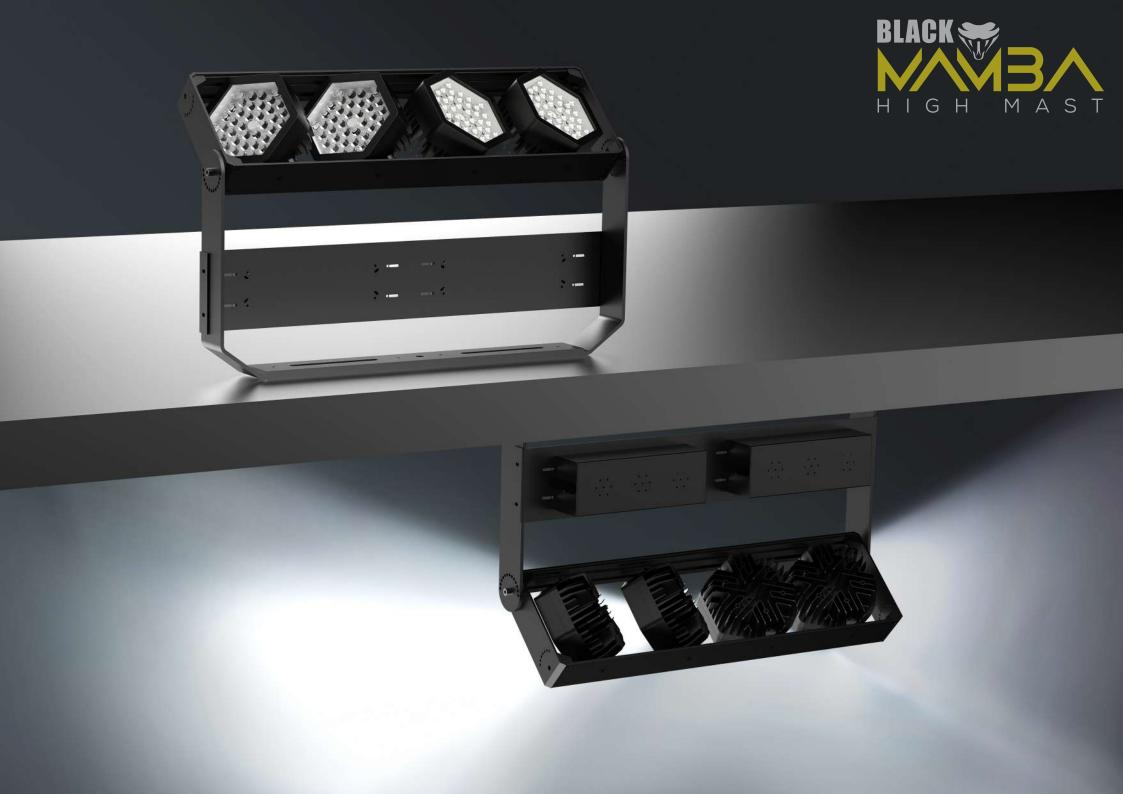

# ndependant Heat dissipation Design

40°

Comparing with traditional

Flood Light with built-in driver,

KINLIGHTS light achieves

longer lifespan working under

lower temperature.

FL07-JL MAMBA Series