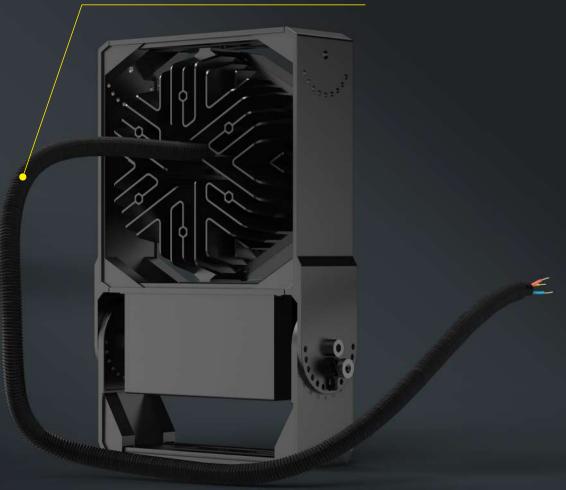

## **LED FLOOD LIGHT**

FL-JL07: Available in 100 / 200 / 300 / 400 / 600 / 800 /900 /1200 / models

For

FOUR TRADITIONAL TYPE

Flexible Aluminium Tube
Fortified Pretcetion of AC WIRE against aging.

**High Working Temperature**Traditional type, driver is sealed inside the housing.

# ndependant Heat dissipation Design

40°

Comparing with traditional

Flood Light with built-in driver,

KINLIGHTS light achieves

longer lifespan working under

lower temperature.

FL07-JL MAMBA Series