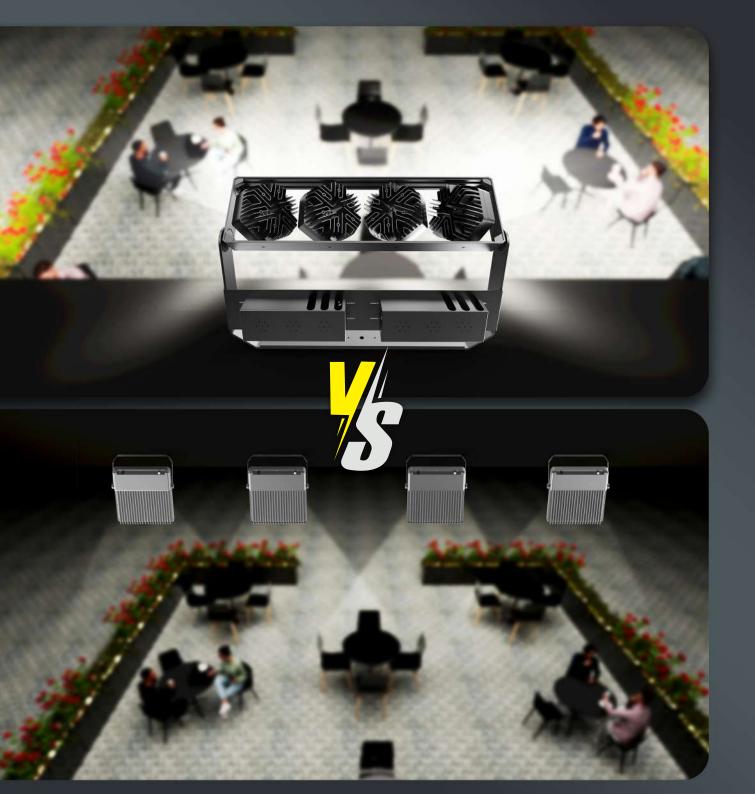

## **LED FLOOD LIGHT**

FL-JL07: Available in 100 / 200 / 300 / 400 / 600 / 800 /900 /1200 / models

For

FOUR TRADITIONAL TYPE

Flexible Aluminium Tube
Fortified Pretcetion of AC WIRE against aging.

**High Working Temperature**Traditional type, driver is sealed inside the housing.

# ndependant Heat dissipation Design

40°

Comparing with traditional

Flood Light with built-in driver,

KINLIGHTS light achieves

longer lifespan working under

lower temperature.

FL07-JL MAMBA Series