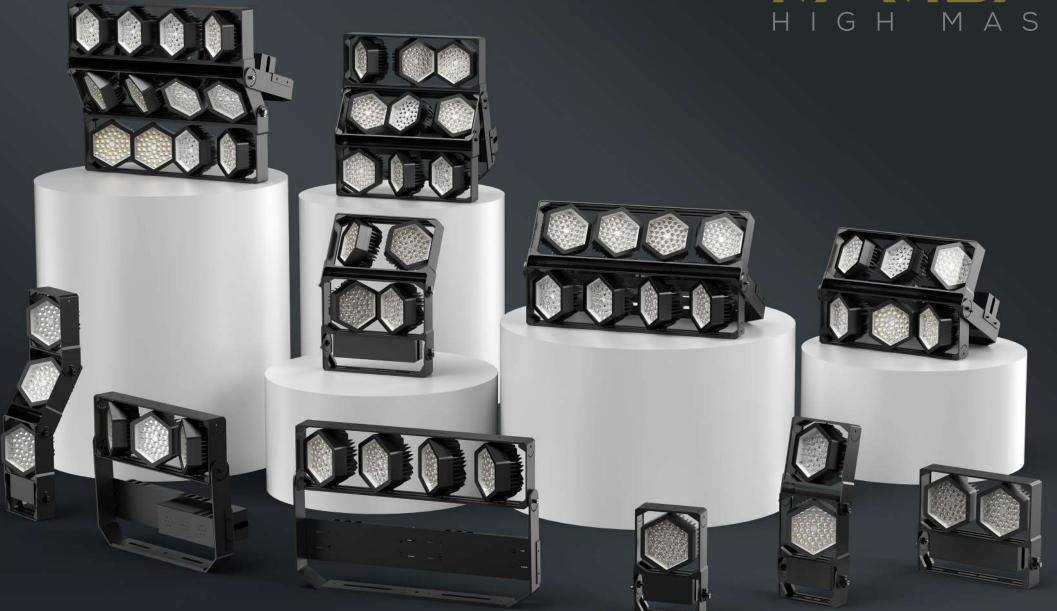

## **LED FLOOD LIGHT**

FL-JL07: Available in 100 / 200 / 300 / 400 / 600 / 800 /900 /1200 / models

For

FOUR TRADITIONAL TYPE

Flexible Aluminium Tube
Fortified Pretcetion of AC WIRE against aging.

**High Working Temperature**Traditional type, driver is sealed inside the housing.

# ndependant Heat dissipation Design

40°

Comparing with traditional

Flood Light with built-in driver,

KINLIGHTS light achieves

longer lifespan working under

lower temperature.

FL07-JL MAMBA Series