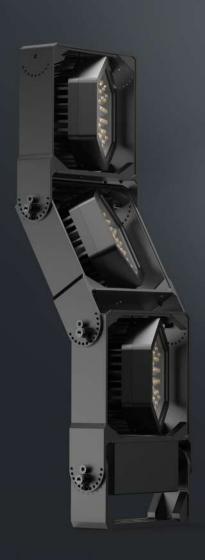

# ndependant Heat dissipation Design

40°

Comparing with traditional

Flood Light with built-in driver,

KINLIGHTS light achieves

longer lifespan working under

lower temperature.

FL07-JL MAMBA Series