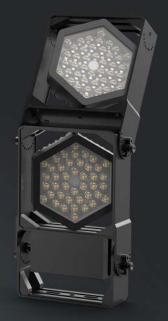

## **LED FLOOD LIGHT**

FL-JL07: Available in 100 / 200 / 300 / 400 / 600 / 800 /900 /1200 / models

For

FOUR TRADITIONAL TYPE

Flexible Aluminium Tube
Fortified Pretcetion of AC WIRE against aging.

**High Working Temperature**Traditional type, driver is sealed inside the housing.