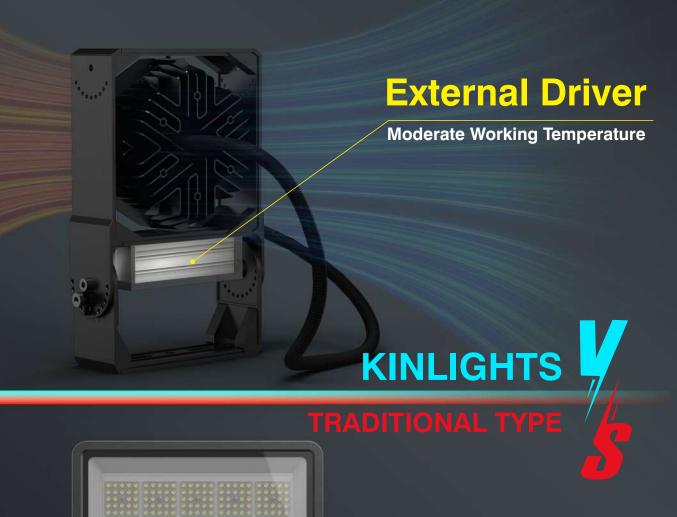

## **LED FLOOD LIGHT**

FL-JL07: Available in 100 / 200 / 300 / 400 / 600 / 800 /900 /1200 / models

For

FOUR TRADITIONAL TYPE

Flexible Aluminium Tube
Fortified Pretcetion of AC WIRE against aging.

**High Working Temperature**Traditional type, driver is sealed inside the housing.

# ndependant Heat dissipation Design

40°

Comparing with traditional

Flood Light with built-in driver,

KINLIGHTS light achieves

longer lifespan working under

lower temperature.

FL07-JL MAMBA Series