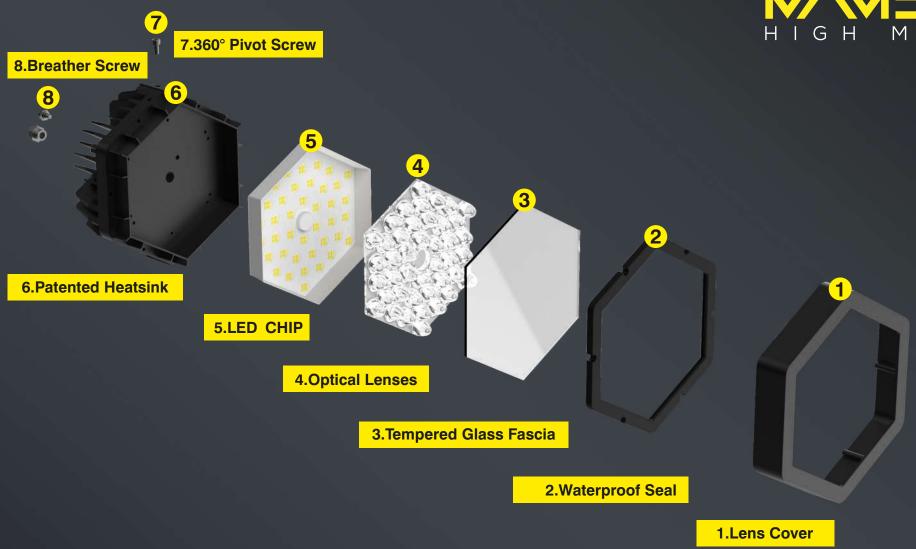

# ndependant Heat dissipation Design

40°

Comparing with traditional

Flood Light with built-in driver,

KINLIGHTS light achieves

longer lifespan working under

lower temperature.

FL07-JL MAMBA Series