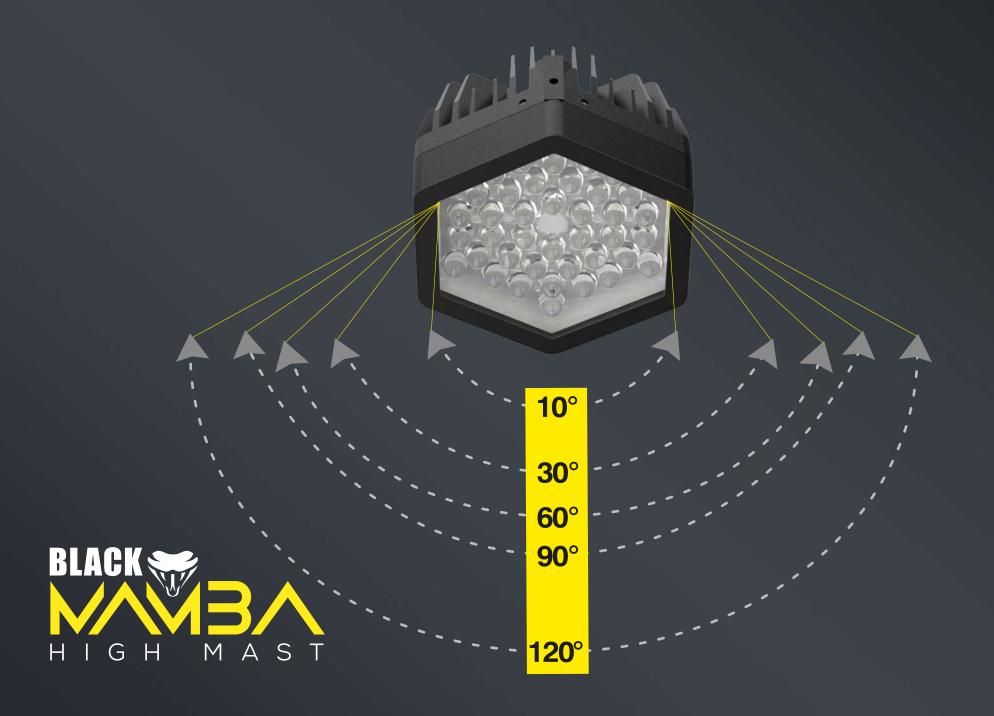

# ndependant Heat dissipation Design

40°

Comparing with traditional

Flood Light with built-in driver,

KINLIGHTS light achieves

longer lifespan working under

lower temperature.

FL07-JL MAMBA Series